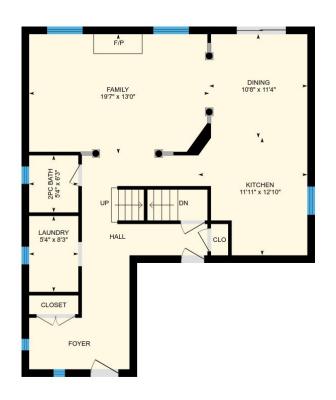

### **Main Building**

MAIN FLOOR

Dining: 10'8" x 11'4" Kitchen: 11'11" x 12'10" Family: 19'7" x 13'0" 2pc Bath: 5'4" x 6'3" Laundry: 5'4" x 8'3"