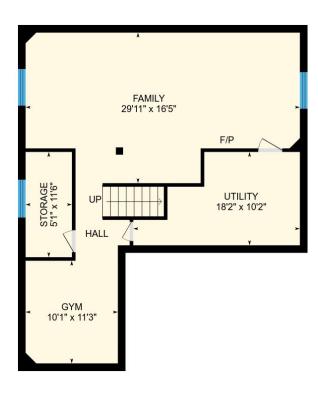

#### **BASEMENT**

Family: 29'11" x 16'5" Storage: 5'1" x 11'6" Utility: 18'2" x 10'2" Gym: 10'1" x 11'3"