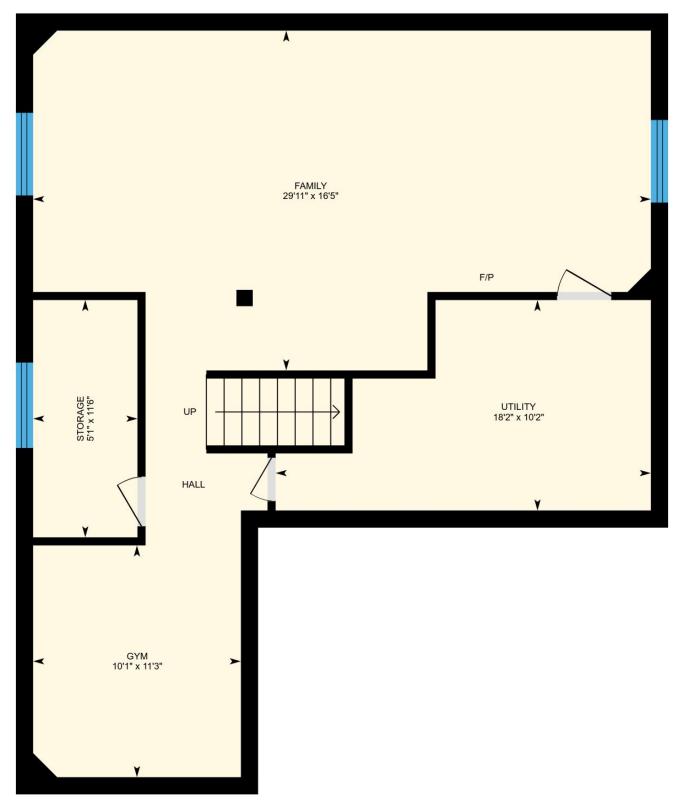

#### **BASEMENT**

Family: 29'11" x 16'5" Storage: 5'1" x 11'6" Utility: 18'2" x 10'2" Gym: 10'1" x 11'3"