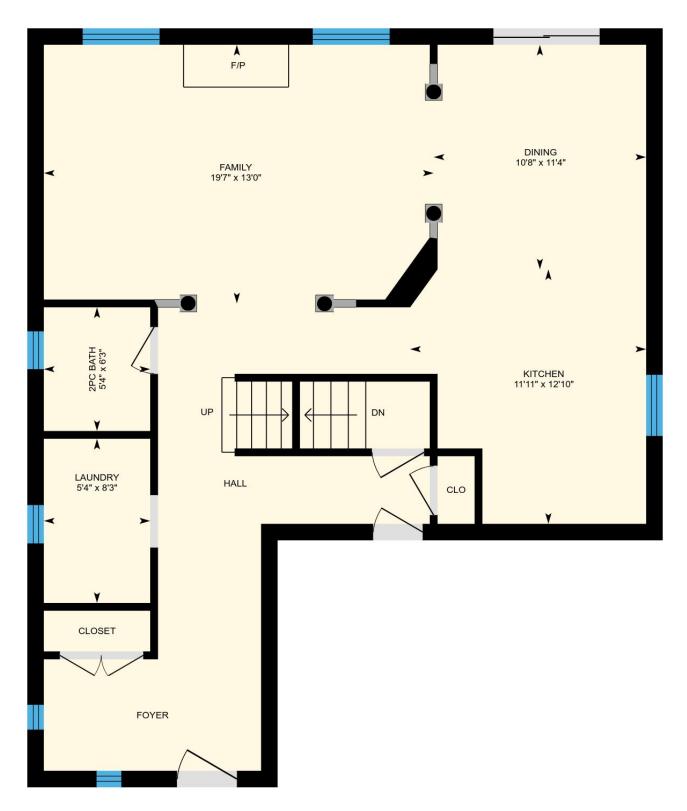

#### **Room Measurements**

Only major rooms are listed. Room dimensions are largest width and length, parts of room may be smaller. Room area is interior area and excludes footprint of walls.

### **Main Building**

MAIN FLOOR

Dining: 10'8" x 11'4" Kitchen: 11'11" x 12'10" Family: 19'7" x 13'0" 2pc Bath: 5'4" x 6'3" Laundry: 5'4" x 8'3"