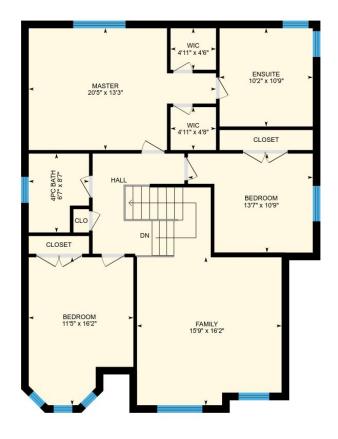

#### 2ND FLOOR

Family: 15'9" x 16'2"

Bedroom: 13'7" x 10'9"

Wic: 4'11" x 4'8"

Master: 20'5" x 13'3"

Wic: 4'11" x 4'6"

Ensuite: 10'2" x 10'9"

4pc Bath: 6'7" x 8'7"

Bedroom: 11'5" x 16'2"