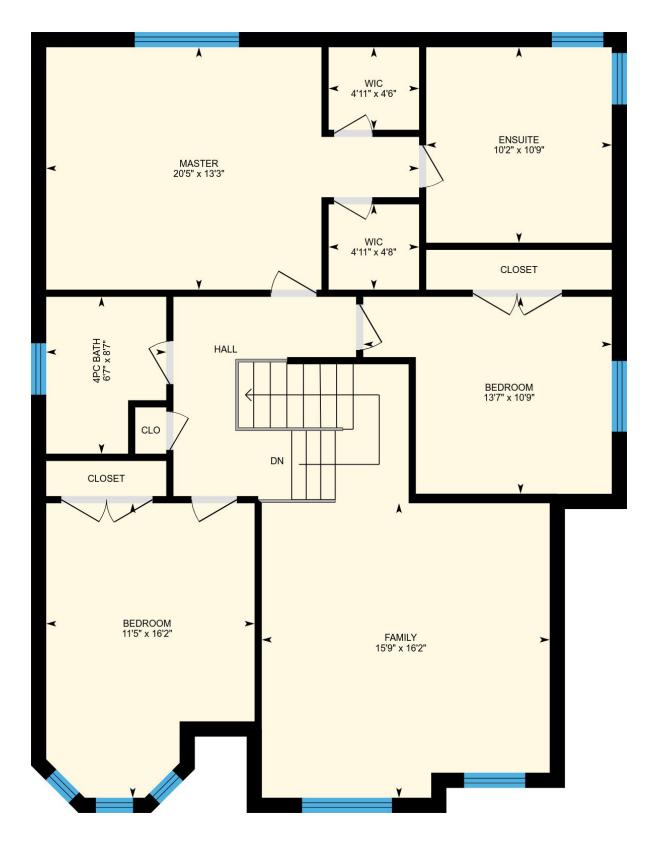

#### **Room Measurements**

Only major rooms are listed. Room dimensions are largest width and length, parts of room may be smaller. Room area is interior area and excludes footprint of walls.

#### 2ND FLOOR

Family: 15'9" x 16'2"

Bedroom: 13'7" x 10'9"

Wic: 4'11" x 4'8"

Master: 20'5" x 13'3"

Wic: 4'11" x 4'6"

Ensuite: 10'2" x 10'9"

4pc Bath: 6'7" x 8'7"

Bedroom: 11'5" x 16'2"